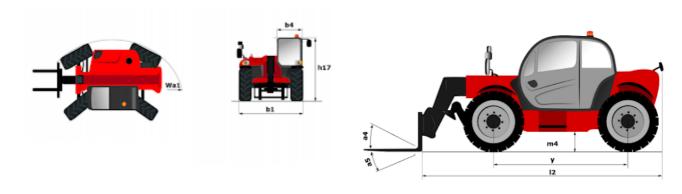

## MTA 6034 S3 - Dimensional drawing

# MTA 6034 53

|                                             | мта 6034 s3 Created on March 18, 2025 at 1:56 PM L |
|---------------------------------------------|----------------------------------------------------|
| Capacities                                  | Imperial                                           |
| Max. capacity                               | 5999 lb                                            |
| Max. lifting height                         | 34 ft 3 in                                         |
| Max. outreach                               | 23 ft 3 in                                         |
| Weight and dimensions                       |                                                    |
| Overall length to carriage                  | l11 16 ft                                          |
| Overall width                               | b1 7 ft 10 in                                      |
| Overall height                              | h17 7 ft 9 in                                      |
| Wheelbase                                   | y 9 ft 2 in                                        |
| Ground clearance                            | m4 14 in                                           |
| Overall cab width                           | b4 30 in                                           |
| Tilt-up angle                               | a4 12 °                                            |
| Tilt-down angle                             | a5 106 °                                           |
| External turning radius                     | Wa3 12 ft 6 in                                     |
| Unladen weight (with forks)                 | 15113 lb                                           |
| Standard tires                              | 15 x 19.5                                          |
| Frame leveling longitudinal +/-             | 10 °                                               |
| Frame leveling corrector                    | a9 10 °                                            |
| Performances                                |                                                    |
| Lifting                                     | 11 s                                               |
| Lowering                                    | 8 s                                                |
| Extension                                   | 10 s                                               |
| Retraction                                  | 11 s                                               |
| Crowd                                       | 4 s                                                |
| Dump                                        | 4 S<br>3 S                                         |
| •                                           | 3 \$                                               |
| Engine                                      | Deutz                                              |
| Engine brand                                |                                                    |
| Engine norm                                 | Stage IV / Tier 4 Final<br>TD3.6 L4                |
| Engine model                                |                                                    |
| Number of cylinders / Capacity of cylinders | 4 - 0.22 in <sup>3</sup>                           |
| I.C. Engine power rating - Power            | 74.29 Hp / 55.40 kW                                |
| Max. torque / Engine rotation               | 243 ft/lbs @ 330 rpm                               |
| Transmission                                |                                                    |
| Transmission type                           | Torque converter with powershift gearbox           |
| Number of gears (forward / reverse)         | 3/3                                                |
| Travel speed (laden)                        | 18 mph                                             |
| Parking brake                               | Hydraulic spring release SAHR                      |
| Service brake                               | Wet disc brakes                                    |
| Axle Manufacturer                           | Dana                                               |
| Hydraulics                                  |                                                    |
| Hydraulic pump type                         | Gear pump                                          |
| Hydraulic flow / Pressure                   | 29 US gpm-3002 PSI                                 |
| Tank capacities                             |                                                    |
| Engine oil                                  | 2 US gal                                           |
| Hydraulic oil                               | 35 US gal                                          |
| Fuel tank                                   | 29 US gal                                          |
| Miscellaneous                               |                                                    |
| Steering wheels (front / rear)              | 2/2                                                |
| Drive wheels (front / rear)                 | 2/2                                                |
| Cab certification                           | ROPS/FOPS                                          |
| Controls                                    | Single Joystick FNR                                |