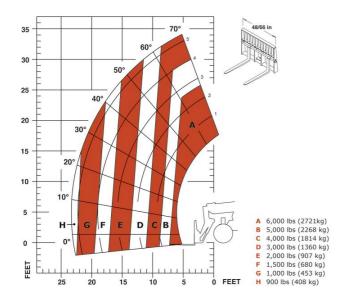

| 35 US gal                                          |
| Fuel tank                                   | 29 US gal                                          |
| Miscellaneous                               |                                                    |
| Steering wheels (front / rear)              | 2/2                                                |
| Drive wheels (front / rear)                 | 2/2                                                |
| Cab certification                           | ROPS/FOPS                                          |
| Controls                                    | Single Joystick FNR                                |

## MTA 6034 S3 - Dimensional drawing



### MTA 6034 S3 - Load chart

### Machine on tires with forks Imperial







#### **Head Office**

B.P. 249 - 430 rue de l'Aubinière 44150 Ancenis Cedex - France Tel: +33 (0)2 40 09 10 11 - Fax: +33 (0)2 40 09 10 97 www.manitou.com



This publication provides a description of the configuration versions and options for Manitou products, which may differ for equipment. The equipment presented in this brochure may be part of a series, as an option, or it may not be available, depending on the versions. Manitou reserves the right, at any time and without notice, to amend the specifications described and represented. The specifications provided do not bind the manufacturer. For more details, please contact your Manitou agent. This is not a contractually binding document. The presentation of the products is not contractually binding. List of specifications non-exh