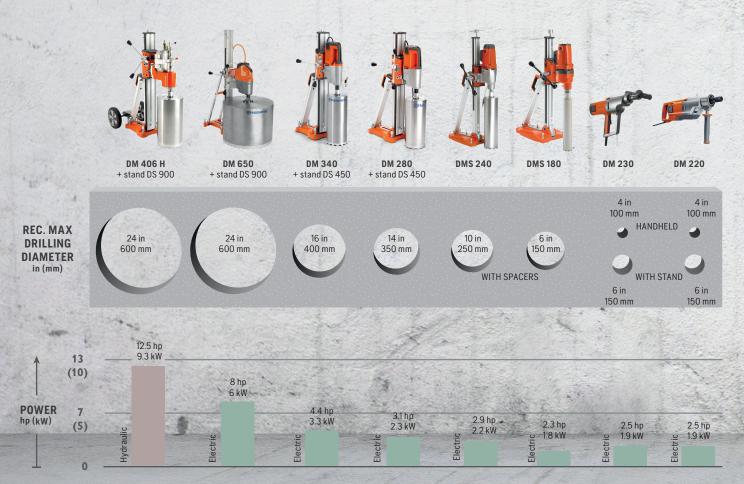

## Range overview

Husqvarna drill systems consist of powerful drill motors and sturdy stands. Power options are available from the electric handheld 2.5 hp DM 220 to the hydraulic 12.5 hp DM 406 H. Recommended maximum drilling diameters range from 4 in to 24 in. For the highest production rate, choose the system/systems optimal for your kind of operation.