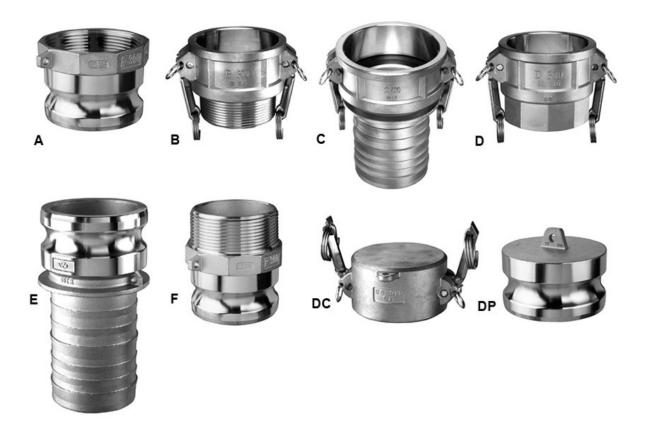

## **Camlock Fitting Couplers for Pump Connections**

- <u>Type A Adapters</u> are normally used with Type D couplers, but can be used with Type B and C couplers as well as DC (Dust Cap) of identical size.
- **Type B Couplers** are normally used with Type F adapters, but can be used with Type A and E adapters and DP (Dust Plug) of identical size.
- <u>Type C Couplers</u> are normally used with Type E adapters but can also be used with Type A and F adapters and DP (Dust Plug) of identical size.
- <u>Type D Couplers</u> are normally used with type A adapters but can be used with Type E and F adapters and DP (Dust Plug) of identical size.
- **Type E Adapters** are normally used with Type C couplers, but can be used with Type B and D couplers or DC (Dust Cap) of identical size.
- <u>Type F Adapters</u> are normally used with Type B couplers, but can also be used with Type C and D couplers or DC (Dust Cap) of identical size.
- **Dust Caps (DC)** can be used with type A, E and F adapters to seal the end of the connection.
- <u>Dust Plugs (DP)</u> can be used with type B, C and D couplers to seal the end of the connection.